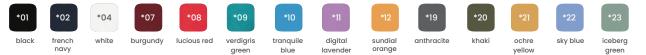

# iqoniq wear what you can believe in

# Bryce recycled cotton t-shirt T9100\*





50% recycled cotton

50% organic cotton



single jersey

180 g/m<sup>2</sup>

Θ



digital product passport

## **Specifications:**

- Crew neck
- 1x1 rib at neck collar
- Self-fabric necktape
- Set-in sleeves

- Inside labels are tear-away quality for comfort - Because of the recycled yarns, small impurities and slight colour shading can appear. We believe this is a prove of the true story of our recycled process and should be seen as an asset, not as a defect.

regular fit

#### Available colours:



## **Care instructions:**

₩**XX** A ⊗

## In-house decoration options:

- Digital transfer (DTF)
- Screen transfer
- Embroidery

### Sizing XXS-5XL\*



C Sleeve length

\*For unisex styles we recommend women to choose one size smaller than their usual size. \*Size availability varies depending on colour

### **Packaging information:**

5pcs/polybag - 50pcs/box



**Environmental footprint:** 



Based on reference : T9100.001/ PU037421