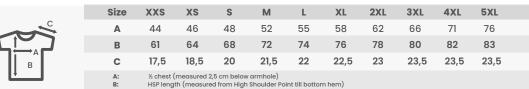

### Sizing XXS-5XL\*

C Sleeve length

\*For unisex styles we recommend women to choose one size smaller than their usual size. \*Size availability varies depending on colour