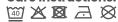

# Kakadu recycled cotton t-shirt

T9103\*











50% recycled cotton 50% organic cotton

single jersey

180 g/m<sup>2</sup>

**Specifications:** 

- 1x1 rib at neckline
- Self-fabric backnecktape
- Set-in sleeves
- Inside labels are tear-away quality for comfort
- Because of the recycled yarns, small impurities and slight colour shading can appear. We believe this is a prove of the true story of our recycled process and should be seen as an asset, not as a defect.

#### **Available colours:**























heather

natural

**Care instructions:** 



# In-house decoration options:

- Digital transfer (DTF)
- Screen transfer
- Embroidery

### Sizing XS-3XL\*



| Size           | XS                                                                                                                   | S  | М  | L    | XL | 2XL  | 3XL |  |  |  |  |
|----------------|----------------------------------------------------------------------------------------------------------------------|----|----|------|----|------|-----|--|--|--|--|
| Α              | 52                                                                                                                   | 54 | 58 | 61   | 64 | 68   | 72  |  |  |  |  |
| В              | 67