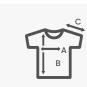

### Sizing XS-3XL\*

| Size           | XS                                                                                                                   | S  | М  | L    | XL | 2XL  | 3XL |  |  |  |  |
|----------------|----------------------------------------------------------------------------------------------------------------------|----|----|------|----|------|-----|--|--|--|--|
| Α              | 52                                                                                                                   | 54 | 58 | 61   | 64 | 68   | 72  |  |  |  |  |
| В              | 67                                                                                                                   | 71 | 75 | 77   | 79 | 81   | 83  |  |  |  |  |
| С              | 21                                                                                                                   | 22 | 23 | 23,5 | 24 | 24,5 | 25  |  |  |  |  |
| A:<br>B:<br>C: | % chest (measured 2,5 cm below armhole) HSP length (measured from High Shoulder Point till bottom hem) Sleeve length |    |    |      |    |      |     |  |  |  |  |