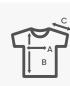

## In-house decoration options:

- Digital transfer (DTF)
- Screen transfer
- Embroidery

**Sizing** 3/4 years - 13/14 years

| Size           | 3-4                                                                                                                  | 5-6 | 7-8 | 9-10 | 11-12 | 13-14 |  |  |
|----------------|----------------------------------------------------------------------------------------------------------------------|-----|-----|------|-------|-------|--|--|
| A              | 34                                                                                                                   | 36  | 38  | 40   | 43    | 46    |  |  |
| В              | 42                                                                                                                   | 46  | 51  | 56   | 60    | 65    |  |  |
| С              | 12                                                                                                                   | 13  | 15  | 17   | 18    | 19    |  |  |
| A:<br>B:<br>C: | % chest (measured 2,5 cm below armhole) HSP length (measured from High Shoulder Point till bottom hem) Sleeve length |     |     |      |       |       |  |  |