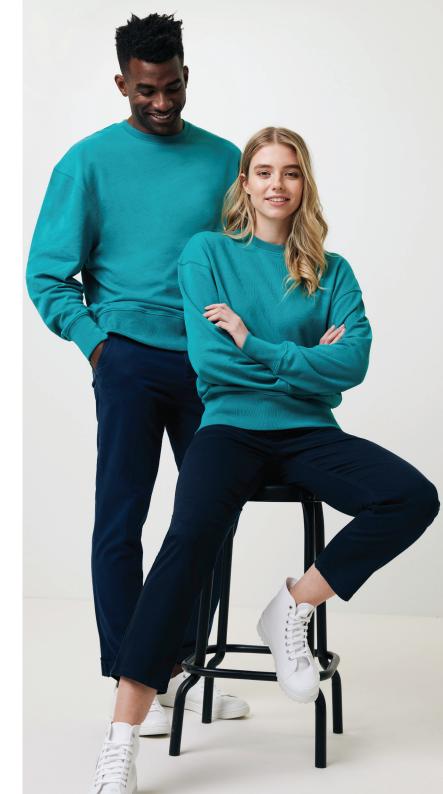

# Kruger relaxed recycled cotton crew neck T9302\*

50% recycled cotton 50% organic cotton

brushed

340 g/m<sup>2</sup>

digital product

### **Specifications:**

- Soft brushing on inside
- Dropped shoulderseams
- Crew neck
- 2x1 rib at neck collar, sleeve hem and bottom hem
- Herringbone necktape in tonal colour
- Set-in sleeves

- Self-fabric half moon at back neck
- Inside labels are tear-away quality for comfort
- Because of the recycled yarns, small impurities and slight colour shading can appear. We believe this is a prove of the true story of our recycled process and should be seen as an asset, not as a defect.

#### **Available colours:**

verdigris

blue

lavender

natural

\*03

Melange colour: