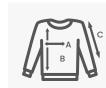

### Sizing XXS-5XL\*

| Size           | XXS                                                                                                                  | XS | S    | M  | L  | XL   | 2XL | 3XL  |  |  |  |
|----------------|----------------------------------------------------------------------------------------------------------------------|----|------|----|----|------|-----|------|--|--|--|
| Α              | 46                                                                                                                   | 48 | 50   | 54 | 57 | 60   | 64  | 68   |  |  |  |
| В              | 61                                                                                                                   | 64 | 68   | 72 | 74 | 76   | 78  | 80   |  |  |  |
| С              | 57                                                                                                                   | 59 | 63,5 | 66 | 68 | 68,5 | 69  | 69,5 |  |  |  |
| A:<br>B:<br>C: | ½ chest (measured 2,5 cm below armhole) HSP length (measured from High Shoulder Point till bottom hem) Sleeve length |    |      |    |    |      |     |      |  |  |  |