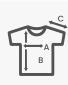

#### Sizing XXS-5XL\*

| Size     | XXS                                                                                                    | XS   | S  | M    | L  | XL   | 2XL | 3XL  | 4XL  | 5XL  |
|----------|--------------------------------------------------------------------------------------------------------|------|----|------|----|------|-----|------|------|------|
| Α        | 44                                                                                                     | 46   | 48 | 52   | 55 | 58   | 62  | 66   | 71   | 76   |
| В        | 61                                                                                                     | 64   | 68 | 72   | 74 | 76   | 78  | 80   | 82   | 83   |
| С        | 17,5                                                                                                   | 18,5 | 20 | 21,5 | 22 | 22,5 | 23  | 23,5 | 23,5 | 23,5 |
| A:<br>B: | ½ chest (measured 2,5 cm below armhole) HSP length (measured from High Shoulder Point till bottom hem) |      |    |      |    |      |     |      |      |      |