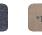

# Manuel recycled cotton t-shirt undyed T9101\*













50% recycled cotton 50% organic cotton

single jersey

180 g/m<sup>2</sup>

digital product

#### **Specifications:**

- Without any dyes
- Crew neck
- 1x1 rib at neck collar
- Self-fabric necktape
- Set-in sleeves

- Inside labels are tear-away quality for comfort
- Because of the recycled yarns, small impurities and slight colour shading can appear. We believe this is a prove of the true story of our recycled process and should be seen as an asset, not as a defect.

#### **Available colours:**



















brown

natural



heather

**Care instructions:** 













### In-house decoration options:

- Digital transfer (DTF)
- Screen transfer
- Embroidery

#### Sizing XXS-5XL\*



| Size     | XXS                                                                                                    | XS   | S  | M    | L  | XL   | 2XL | 3XL  | 4XL  | 5XL  |
|----------|--------------------------------------------------------------------------------------------------------|------|----|------|----|------|-----|------|------|------|
| Α        | 44                                                                                                     | 46   | 48 | 52   | 55 | 58   | 62  | 66   | 71   | 76   |
| В        | 61